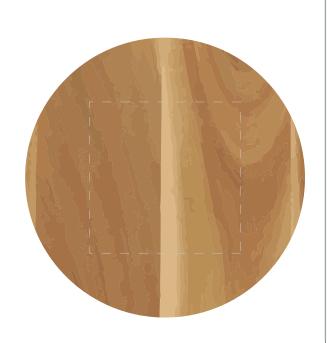

# H125 - Relax Candle - Large

| Product Colour/s (Please specify product colour/s here) | Product Size<br>97mm H x 74mm D                                                                                                      | Actual Print Size (Please specify actual print size here) |
|---------------------------------------------------------|--------------------------------------------------------------------------------------------------------------------------------------|-----------------------------------------------------------|
| Print colour/s (Please specify print colour/s here)     | Print Method  ☐ Pad Print: 45mm W x 45mm H ☐ Wrap Screen: 120mm W x 55mm H (One Colour Only) ☐ Laser Engrave on lid: 40mm W x 40mm H |                                                           |

### ARTWORK (100% approx.)

NEW/REPEAT ORDER/REDO/BACK ORDER

### Disclaimer:

Colour proofs are to be used as a guide only.

Line drawing is for approximate print positional guide only.

Please familiarise yourself with the product prior to approving.

It is not intended to be an exact scale or detailed representation.

Small details or text, including <sup>®</sup>©™, may fill in and not be legible.

Dotted lines will not be printed and are for maximum print guide only.

The fine lines and details in your logo may not be able to be produced clearly.